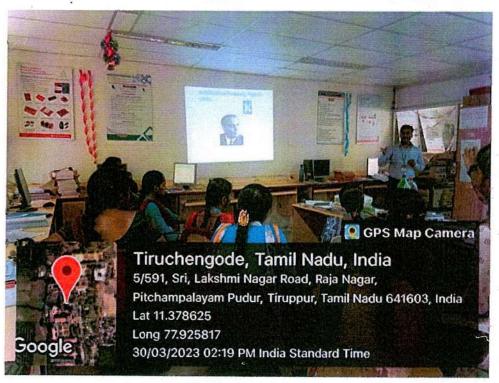

## ENTREPRENEURSHIP DEVELOPMENT CELL

in association with

INSTITUTION'S INNOVATION COUNCIL

A Webinar on "EMERGING TRENDS ON IPR REGIME"

on June 30, 2022

INAUGURATION- AGENDA

Venue: Online Mode

Time: 02.00 p.m.

#### "EMERGING TRENDS ON IPR REGIME"

on

June 30, 2022

Timing: 02.00 p.m. to 03.00 p.m.

Dr.R.Bagyalakshmi, M.Com., Ph.D., Assistant Professor, Department of Commerce (B & I), Erode Arts and Science College, Erode.