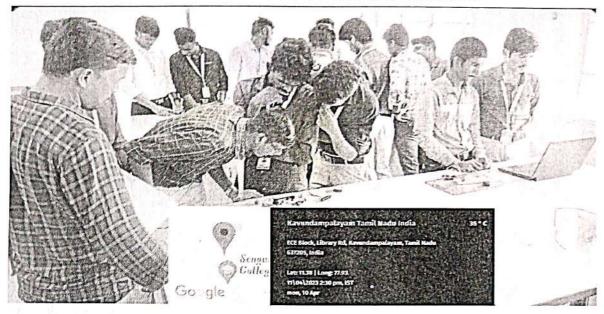

## ENTREPRENEURSHIP DEVELOPMENT CELL

in association with

INSTITUTION'S INNOVATION COUNCIL

A Webinar on "EMERGING TRENDS ON IPR REGIME"

on June 30, 2022

INAUGURATION- AGENDA

Venue: Online Mode

Time: 02.00 p.m.

#### "EMERGING TRENDS ON IPR REGIME"

on

June 30, 2022

Timing: 02.00 p.m. to 03.00 p.m.

Dr.R.Bagyalakshmi, M.Com., Ph.D., Assistant Professor, Department of Commerce (B & I), Erode Arts and Science College, Erode.