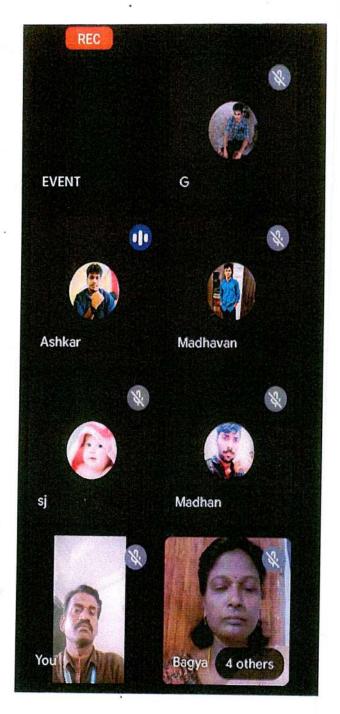

Meet link: https:// meet.google.com/ekh-wngn-yca

President - IIC Dr.K.Umadevi Principal - SEC.

Convener-IIC Mr. N.Thiru Senthil Adhiban AP/Mech - SEC.

Vice President - IIC Dr.P.Ponmurugan IQAC Co-Ordinator - SEC.