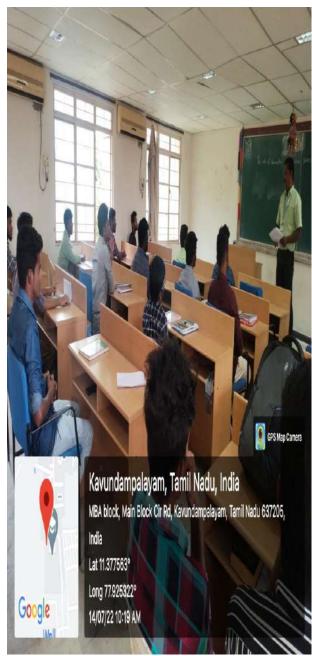

## ENTREPRENEURSHIP DEVELOPMENT CELL

in association with

INSTITUTION'S INNOVATION COUNCIL

A Webinar on "EMERGING TRENDS ON IPR REGIME"

on June 30, 2022

INAUGURATION- AGENDA

Venue: Online Mode

Time: 02.00 p.m.

#### "EMERGING TRENDS ON IPR REGIME"

on

June 30, 2022

Timing: 02.00 p.m. to 03.00 p.m.

Dr.R.Bagyalakshmi, M.Com., Ph.D., Assistant Professor, Department of Commerce (B & I), Erode Arts and Science College, Erode.

## **EMERGING TRENDS ON IPR REGIME**

on June 30<sup>th</sup>, 2022