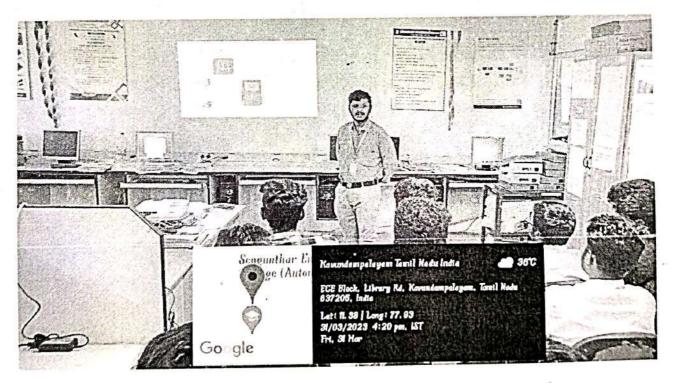

## ENTREPRENEURSHIP DEVELOPMENT CELL

in association with

INSTITUTION'S INNOVATION COUNCIL

A Webinar on "EMERGING TRENDS ON IPR REGIME"

on June 30, 2022

INAUGURATION- AGENDA

Venue: Online Mode

Time: 02.00 p.m.

#### "EMERGING TRENDS ON IPR REGIME"

on

June 30, 2022

Timing: 02.00 p.m. to 03.00 p.m.

Dr.R.Bagyalakshmi, M.Com., Ph.D., Assistant Professor, Department of Commerce (B & I), Erode Arts and Science College, Erode.