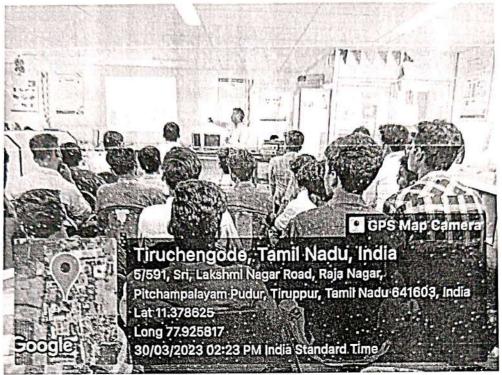

#### "EMERGING TRENDS ON IPR REGIME"

on

June 30, 2022

Timing: 02.00 p.m. to 03.00 p.m.

Dr.R.Bagyalakshmi, M.Com., Ph.D., Assistant Professor, Department of Commerce (B & I), Erode Arts and Science College, Erode.

Meet link: https:// meet.google.com/ekh-wngn-yca

President - IIC Dr.K.Umadevi Principal - SEC.

Convener-IIC Mr. N.Thiru Senthil Adhiban AP/Mech - SEC.

Vice President - IIC Dr.P.Ponmurugan IQAC Co-Ordinator - SEC.