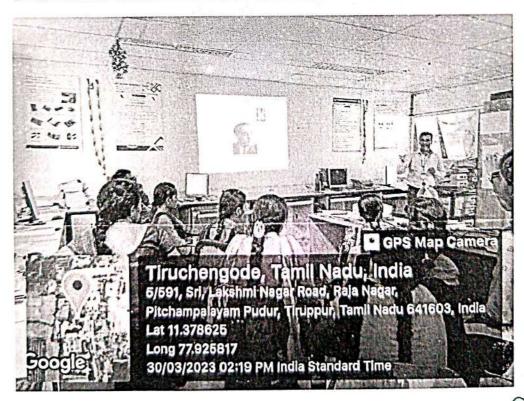

#### "EMERGING TRENDS ON IPR REGIME"

on

June 30, 2022

Timing: 02.00 p.m. to 03.00 p.m.

Dr.R.Bagyalakshmi, M.Com., Ph.D., Assistant Professor, Department of Commerce (B & I), Erode Arts and Science College, Erode.

Meet link: https:// meet.google.com/ekh-wngn-yca

President - IIC Dr.K.Umadevi Principal - SEC.

Convener-IIC Mr. N.Thiru Senthil Adhiban AP/Mech - SEC.

Vice President - IIC Dr.P.Ponmurugan IQAC Co-Ordinator - SEC.