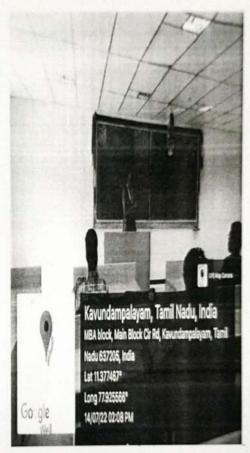

## ENTREPRENEURSHIP DEVELOPMENT CELL

in association with

INSTITUTION'S INNOVATION COUNCIL

A Webinar on "EMERGING TRENDS ON IPR REGIME"

on June 30, 2022

INAUGURATION- AGENDA

Venue: Online Mode

Time: 02.00 p.m.

#### "EMERGING TRENDS ON IPR REGIME"

on

June 30, 2022

Timing: 02.00 p.m. to 03.00 p.m.

Dr.R.Bagyalakshmi, M.Com., Ph.D., Assistant Professor, Department of Commerce (B & I), Erode Arts and Science College, Erode.