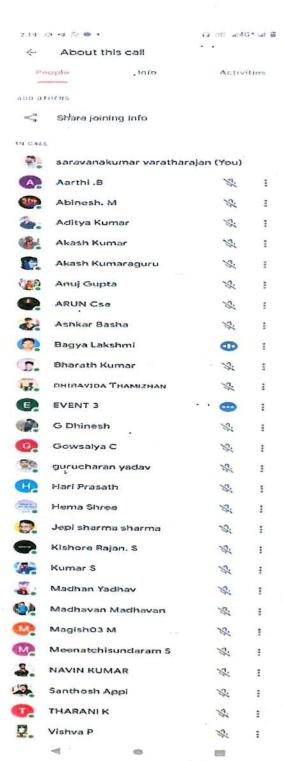

#### **PARTICIPANT LIST**

| S.NO. | NAME OF THE<br>PARTICIPANT | TYPE OF PARTICIPANT | NAME OF THE ORGANISATION       |
|-------|----------------------------|---------------------|--------------------------------|
| 1     | AKASH K                    | STUDENT             |                                |
| 2     | MARIMUTHU A                | STUDENT             | SENGUNTHAR ENGINEERING COLLEGE |
| 3     | SANJAY R                   | STUDENT             | SENGUNTHAR ENGINEERING COLLEGE |
| 4     | KARTHICK S                 | STUDENT             | SENGUNTHAR ENGINEERING COLLEGE |
| 5     | SURYA P                    | STUDENT             | SENGUNTHAR ENGINEERING COLLEGE |
| 6     | GOKULAKRISHNAN K           | STUDENT             | SENGUNTHAR ENGINEERING COLLEGE |
| 7     | GOKULNATH M                | STUDENT             | SENGUNTHAR ENGINEERING COLLEGE |
| 8     | JANANI V                   | STUDENT             | SENGUNTHAR ENGINEERING COLLEGE |
| 9     | KARNA M                    | STUDENT             | SENGUNTHAR ENGINEERING COLLEGE |
| 10    | AARTHI B                   | STUDENT             | SENGUNTHAR ENGINEERING COLLEGE |
| 11    | ABHISHEK KUMAR             | STUDENT             | SENGUNTHAR ENGINEERING COLLEGE |
| 12    | ABINESH M                  | STUDENT             | SENGUNTHAR ENGINEERING COLLEGE |
| 13    | ABISHECK R                 | STUDENT             | SENGUNTHAR ENGINEERING COLLEGE |
| 14    | ADITYA KUMAR               | STUDENT             | SENGUNTHAR ENGINEERING COLLEGE |
| 15    | ANUJ KUMAR                 | STUDENT             | SENGUNTHAR ENGINEERING COLLEGE |
| 16    | AKASH KUMAR                | STUDENT             | SENGUNTHAR ENGINEERING COLLEGE |
| 17    | RAJA V                     | STUDENT             | SENGUNTHAR ENGINEERING COLLEGE |
| 18    | ARUNKUMAR I                |                     | SENGUNTHAR ENGINEERING COLLEGE |
| 19    | ASIF A                     | STUDENT             | SENGUNTHAR ENGINEERING COLLEGE |
| 20    | BALAJIN                    | STUDENT             | SENGUNTHAR ENGINEERING COLLEGE |
| 21    | AJAY V                     | STUDENT             | SENGUNTHAR ENGINEERING COLLEGE |
| 22    | SANJAY KUMAR               | STUDENT             | SENGUNTHAR ENGINEERING COLLEGE |
| 23    | DHIRAVIDATAMIZHAN S        | STUDENT             | SENGUNTHAR ENGINEERING COLLEGE |
| 24    | VIGNESH J                  | STUDENT             | SENGUNTHAR ENGINEERING COLLEGE |
|       | GURUCHARAN YADAV           | STUDENT             | SENGUNTHAR ENGINEERING COLLEGE |
|       | HARIKESH KUMAR YADAV       | STUDENT             | SENGUNTHAR ENGINEERING COLLEGE |
|       | HARIPRASATH G              | STUDENT             | SENGUNTHAR ENGINEERING COLLEGE |
|       | NAVEEN PRASANTH M          | STUDENT             | SENGUNTHAR ENGINEERING COLLEGE |
|       | HINDUJA T                  | STUDENT             | SENGUNTHAR ENGINEERING COLLEGE |
|       | IMRAN ANSARI               | STUDENT             | SENGUNTHAR ENGINEERING COLLEGE |
|       | JAWAHAR S                  | STUDENT             | SENGUNTHAR ENGINEERING COLLEGE |
|       | ANIL KUMAR                 | STUDENT             | SENGUNTHAR ENGINEERING COLLEGE |
|       | JEPI SHARMA                | STUDENT             | SENGUNTHAR ENGINEERING COLLEGE |
|       | JITENDRA KUMAR             | STUDENT             | SENGUNTHAR ENGINEERING COLLEGE |
|       | FIROJ ALI                  | STUDENT             | SENGUNTHAR ENGINEERING COLLEGE |
|       | GOPAL G                    | STUDENT             | SENGUNTHAR ENGINEERING COLLEGE |
|       | MEIYAPPAN G                | STUDENT             | SENGUNTHAR ENGINEERING COLLEGE |
|       | MUNNA KUMAR                | STUDENT             | SENGUNTHAR ENGINEERING COLLEGE |
|       | AVEEN G                    | STUDENT             | SENGUNTHAR ENGINEERING COLLEGE |
|       | AVIN V                     | STUDENT             | SENGUNTHAR ENGINEERING COLLEGE |
|       | IRUBAKARAN M               | STUDENT             | SENGUNTHAR ENGINEERING COLLEGE |
|       | MADHAN KUMAR E             | STUDENT             | SENGUNTHAR ENGINEERING COLLEGE |
|       | EEVANANDHAM S              | STUDENT             | SENGUNTHAR ENGINEERING COLLEGE |
|       | EMA SHREE R                | STUDENT             | SENGUNTHAR ENGINEERING COLLEGE |
|       | ALAIARASAN A               | STUDENT             | SENGUNTHAR ENGINEERING COLLEGE |
| - 1   | ALCIANASAN A               | STUDENT             | SENGUNTHAR ENGINFERING COLLEGE |