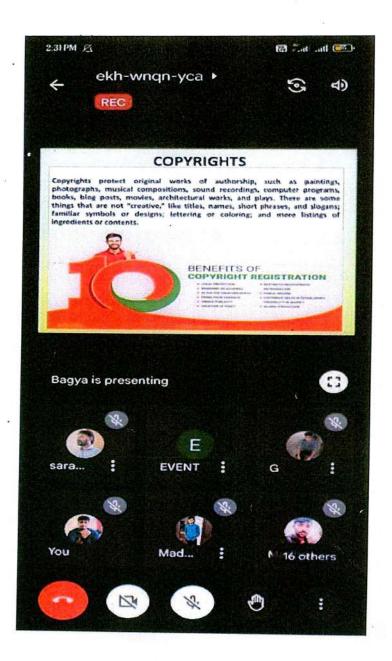

#### "EMERGING TRENDS ON IPR REGIME"

on

June 30, 2022

Timing: 02.00 p.m. to 03.00 p.m.

Dr.R.Bagyalakshmi, M.Com., Ph.D., Assistant Professor, Department of Commerce (B & I), Erode Arts and Science College, Erode.

Meet link: https:// meet.google.com/ekh-wngn-yca

President - IIC Dr.K.Umadevi Principal - SEC.

Convener-IIC Mr. N.Thiru Senthil Adhiban AP/Mech - SEC.

Vice President - IIC Dr.P.Ponmurugan IQAC Co-Ordinator - SEC.