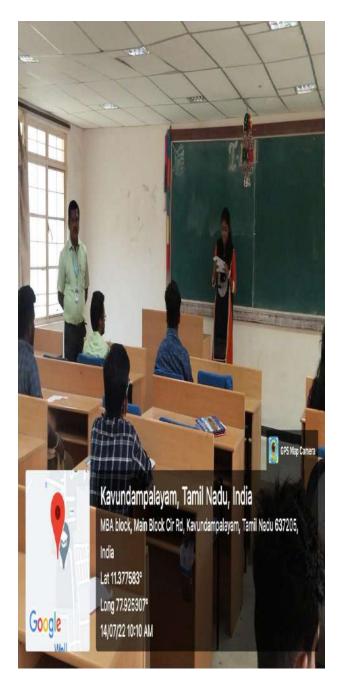

## ENTREPRENEURSHIP DEVELOPMENT CELL

in association with

INSTITUTION'S INNOVATION COUNCIL

A Webinar on "EMERGING TRENDS ON IPR REGIME"

on June 30, 2022

INAUGURATION- AGENDA

Venue: Online Mode

Time: 02.00 p.m.

#### "EMERGING TRENDS ON IPR REGIME"

on

June 30, 2022

Timing: 02.00 p.m. to 03.00 p.m.

Dr.R.Bagyalakshmi, M.Com., Ph.D., Assistant Professor, Department of Commerce (B & I), Erode Arts and Science College, Erode.

## **EMERGING TRENDS ON IPR REGIME**

on June 30<sup>th</sup>, 2022