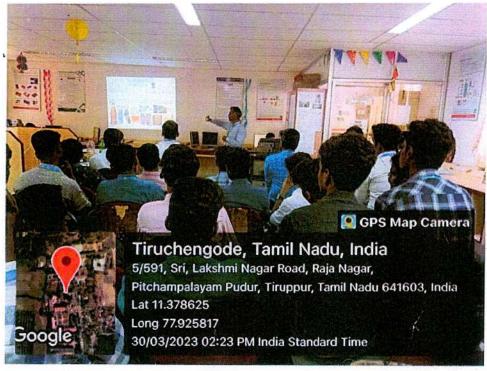

## ENTREPRENEURSHIP DEVELOPMENT CELL

in association with

INSTITUTION'S INNOVATION COUNCIL

A Webinar on "EMERGING TRENDS ON IPR REGIME"

on June 30, 2022

INAUGURATION- AGENDA

Venue: Online Mode

Time: 02.00 p.m.

#### "EMERGING TRENDS ON IPR REGIME"

on

June 30, 2022

Timing: 02.00 p.m. to 03.00 p.m.

Dr.R.Bagyalakshmi, M.Com., Ph.D., Assistant Professor, Department of Commerce (B & I), Erode Arts and Science College, Erode.